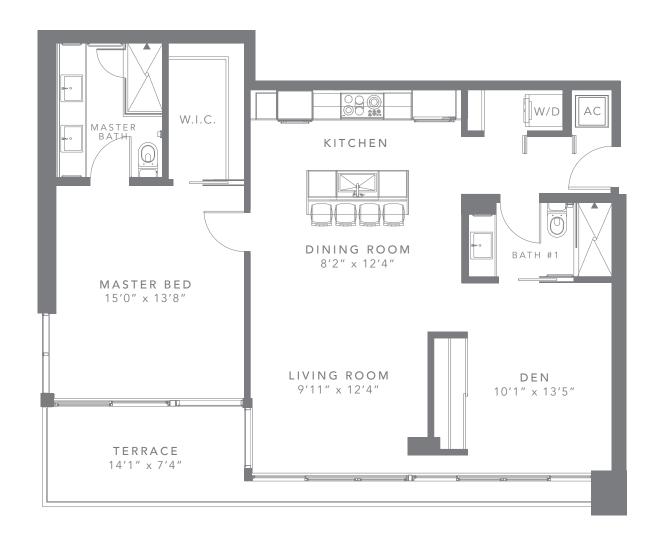

A 1 = 1 B E D / 2 B A T H + D E N

## FLOOR 4

| INTERIOR | 1,100 SQ FT | 102 M <sup>2</sup> |
|----------|-------------|--------------------|
| EXTERIOR | 156 SQ FT   | 14 M <sup>2</sup>  |
| TOTAL    | 1,256 SQ FT | 116 M²             |